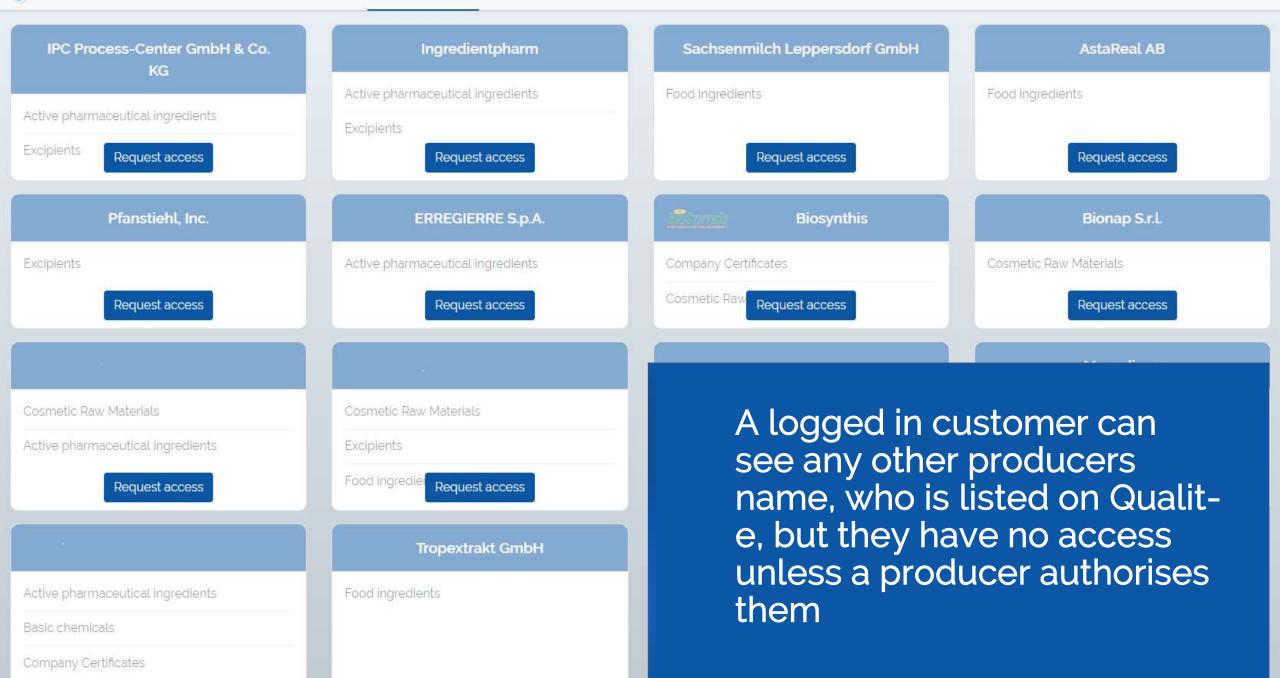

#### All producers

| COUALIT-E Demo Producer               | Food Ingredient Manufactu    |
|---------------------------------------|------------------------------|
| Certificates of Analysis (7)          | Certificates of Analysis (0) |
| Active pharmaceutical ingredients (4) | Company Certificates (1)     |
| Cosmetic Raw Materials (2)            | Excipients (2)               |
| Excipients (6)                        | Food ingredients (1)         |
| Food ingredients (7)                  |                              |

#### urer B

2

Certificates of Analysis (0)

Active pharmaceutical ingredients (1)

Pharma Manufacturer A

Customers can see different producers who have authorised them for their documents

All producers / Demo Producer 🝷 / Food ingredients 🝷