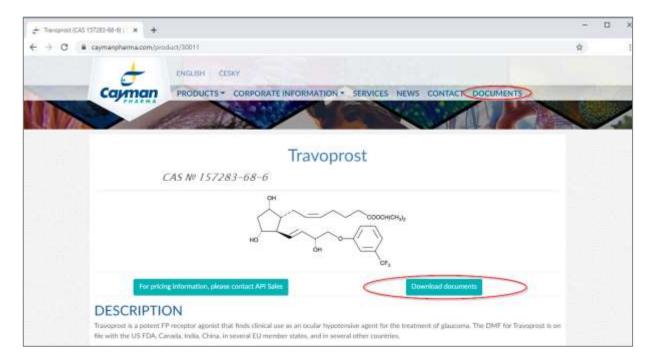

# Possible connection

\_\_\_\_\_\_

The producers website is directly linked to an individual log in mask on Qualit-e Cloud