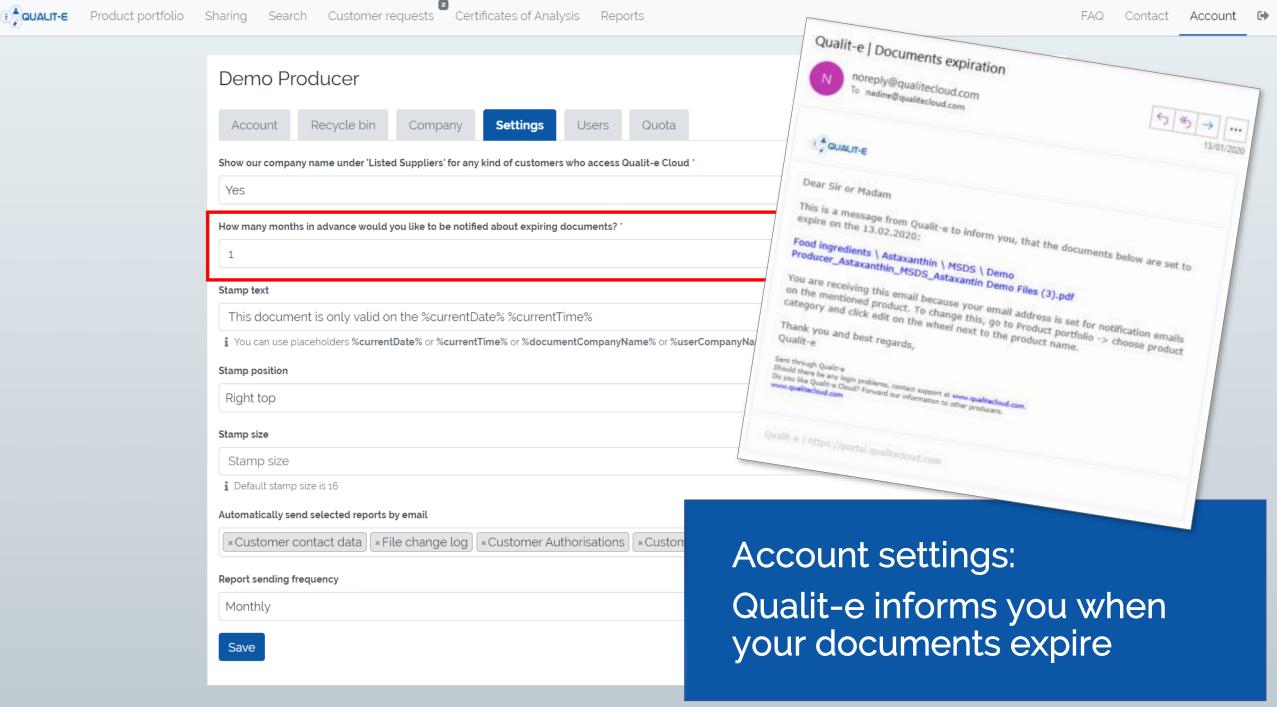

### NEW:

Upload CoA's by batch number, your customer can download it using the batch number

| Demo Producer                                                                                                                                                                |                                       | This docume                        | ent is only out a                            |
|------------------------------------------------------------------------------------------------------------------------------------------------------------------------------|---------------------------------------|------------------------------------|----------------------------------------------|
| Account Recycle bin Company Settings Users Quota                                                                                                                             |                                       |                                    | ent is only valid on the 29.05.2020 18:44:18 |
| Show our company name under 'Listed Suppliers' for any kind of customers who access Qualit-e Cloud Yes                                                                       | 1.                                    | TEST DOCUMENT                      |                                              |
| How many months in advance would you like to be notified about expiring documents? *                                                                                         |                                       |                                    |                                              |
| Stamp text                                                                                                                                                                   |                                       |                                    |                                              |
| This document is only valid on the %currentDate% %currentTime% i You can use placeholders %currentDate% or %currentTime% or %documentCompanyName% or %us                     | erCompanyName% which will be replaced | I with current values on download. |                                              |
| Stamp position                                                                                                                                                               |                                       |                                    |                                              |
| Right top                                                                                                                                                                    |                                       | ·                                  |                                              |
| Stamp size                                                                                                                                                                   |                                       |                                    |                                              |
| Stamp size                                                                                                                                                                   |                                       |                                    |                                              |
| 1 Default stamp size is 16                                                                                                                                                   |                                       |                                    |                                              |
| Automatically send selected reports by email           * Customer contact data         * File change log         * Customer Authorisations         * Customer Authorisations | Account                               | settings                           |                                              |
| Report sending frequency Monthly                                                                                                                                             |                                       | mp text on y                       |                                              |
| Save                                                                                                                                                                         | documer                               |                                    | yoon                                         |

| Demo Producer                                                                                      |                                                                        |
|----------------------------------------------------------------------------------------------------|------------------------------------------------------------------------|
| Account Recycle bin Company Settings Users Quota                                                   |                                                                        |
| Show our company name under 'Listed Suppliers' for any kind of customers who access Qualit-e Cloud | •                                                                      |
| Yes                                                                                                | · · · · · · · · · · · · · · · · · · ·                                  |
| How many months in advance would you like to be notified about expiring documents? *               |                                                                        |
| 1                                                                                                  |                                                                        |
| Stamp text                                                                                         |                                                                        |
| This document is only valid on the %currentDate% %currentTime%                                     |                                                                        |
| i You can use placeholders %currentDate% or %currentTime% or %documentCompanyName% or %use         | erCompanyName% which will be replaced with current values on download. |
| Stamp position                                                                                     |                                                                        |
| Right top                                                                                          | •                                                                      |
| Stamp size                                                                                         |                                                                        |
| Stamp size                                                                                         |                                                                        |
| i Default stamp size is 16                                                                         |                                                                        |
| Automatically send selected reports by email                                                       |                                                                        |
| *Customer contact data *File change log *Customer Authorisations *Custon                           | Account settings:                                                      |
| Report sending frequency                                                                           |                                                                        |
| Monthly                                                                                            | Send reports regularly to                                              |
| Save                                                                                               | your inbox                                                             |