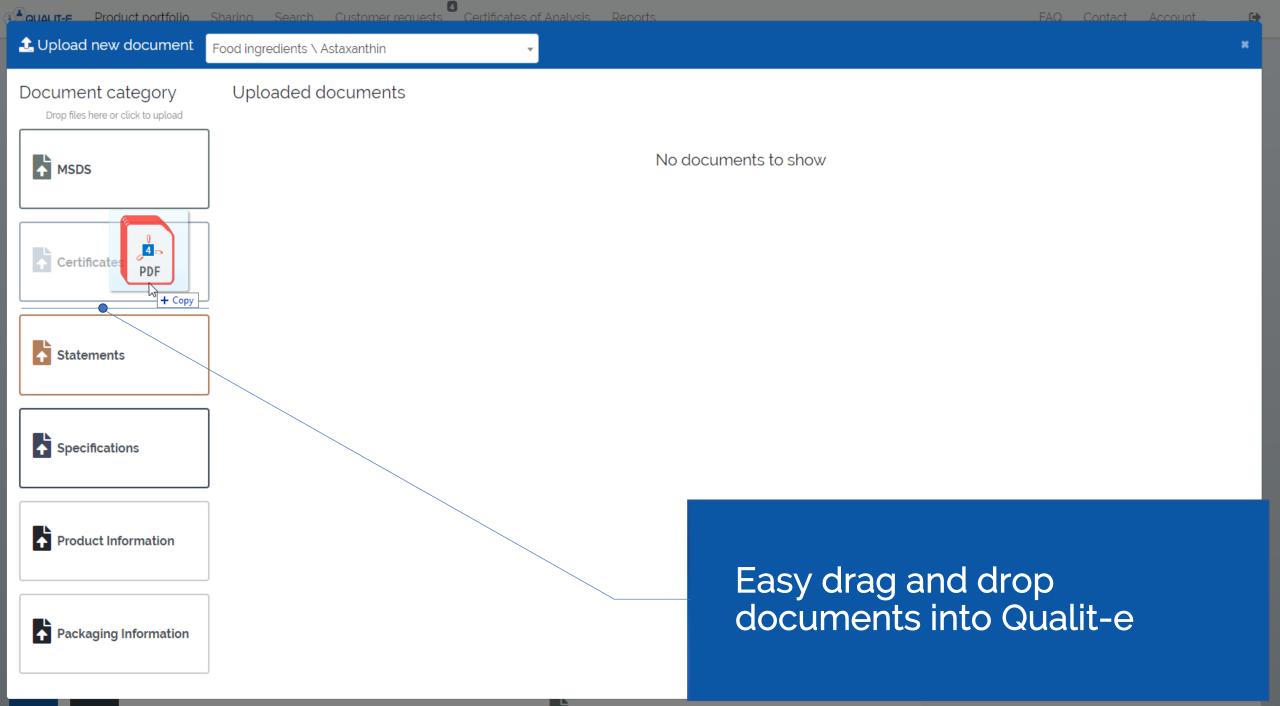

to upload

#### Astaxanthin - MSDS

|   | Public file name                                             | Created on |
|---|--------------------------------------------------------------|------------|
| ✓ | Demo Producer_Astaxanthin_MSDS_Astaxanthin (1).pdf           | 02.05.2019 |
| ~ | Demo Producer_Astaxanthin_MSDS_Astaxanthin (2).pdf           | 01.05.2019 |
| ✓ | Demo Producer_Astaxanthin_MSDS_Astaxantin Demo Files (1).pdf | 01.07.2019 |
| ~ | Demo Producer_Astaxanthin_MSDS_Astaxantin Demo Files (2).pdf | 21.05.2018 |
| ✓ | Demo Producer_Astaxanthin_MSDS_Astaxantin Demo Files (3).pdf | 13.02.2017 |
| _ |                                                              |            |

View of a single product, each document visible with meta tagged information like date and language etc.



| Product portfolio                                       | Sharing Search Custo       | mer requests Certific                                                 | cates of Analysis Repo    | orts           |                 |             | E,          | AQ Contact Account        |
|---------------------------------------------------------|----------------------------|-----------------------------------------------------------------------|---------------------------|----------------|-----------------|-------------|-------------|---------------------------|
| 🕹 Upload new document                                   | Food ingredients \ Astaxan | thin                                                                  | <b>•</b>                  |                |                 |             |