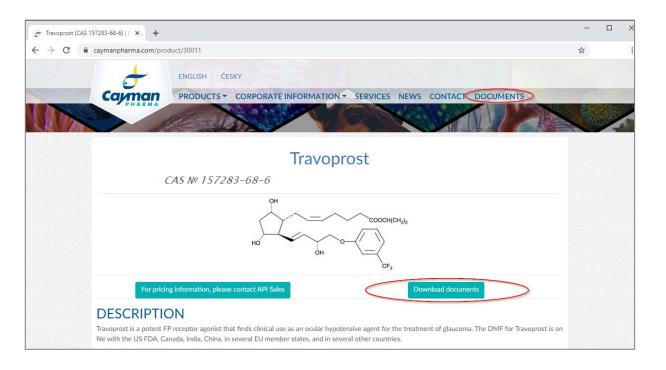

## Possible connection

The producers website is directly linked to an individual log in mask on Qualit-e Cloud