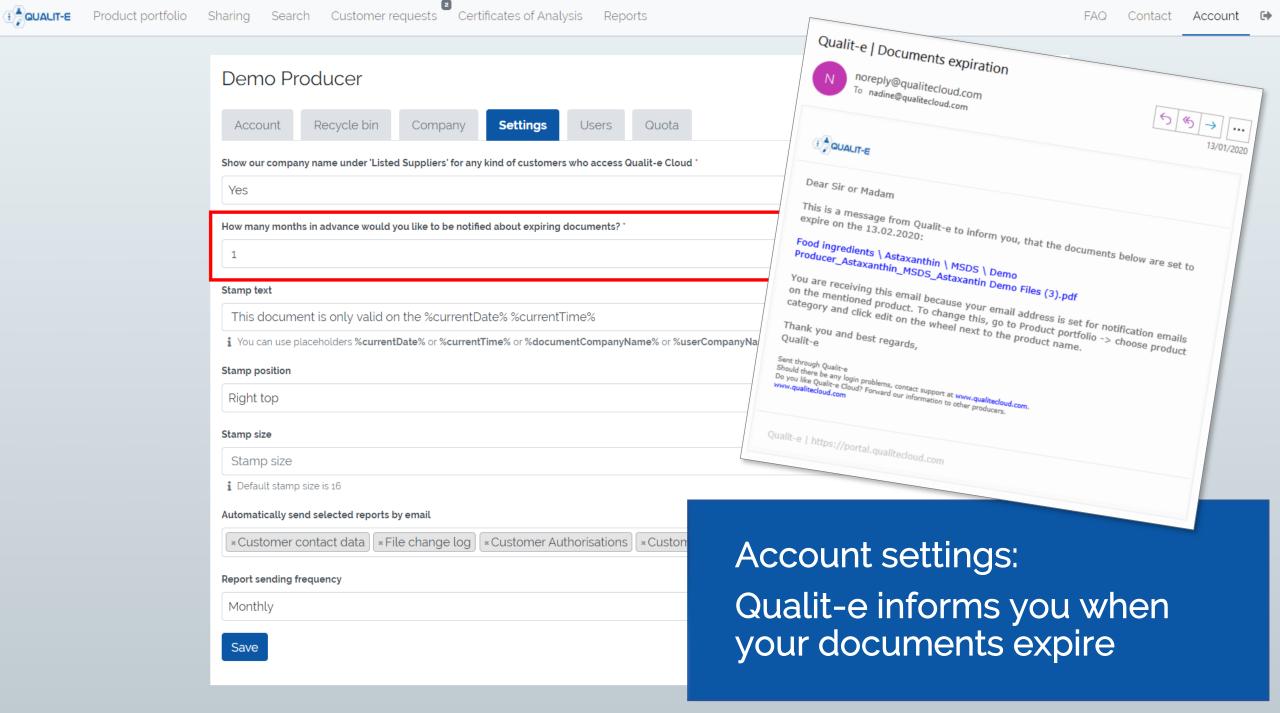

File and 'sharing information' recovery

Reports

Authorise your customer only once for access, save lots of emails

Once you update or change documents, your customer is automatically notified

Receive an email when your documents expire

#### NEW:

Upload CoA's by batch number, your customer can download it using the batch number

Product portfolio Sharing Search Customer requests Certificates of Analysis

| Demo Pi          | roducer                       |                        |                   |                |                |                                                              |          |
|------------------|-------------------------------|------------------------|-------------------|----------------|----------------|--------------------------------------------------------------|----------|
| Account          | Recycle bin                   | Company                | Settings          | Users          | Quota          |                                                              |          |
| Show our compa   | any name under 'Liste         | d Suppliers' for any   | kind of customers | s who access G | Qualit-e Cloud |                                                              |          |
| Yes              |                               |                        |                   |                |                |                                                              | •        |
| How many mont    | hs in advance would y         | you like to be notifie | d about expiring  | documents? *   |                |                                                              |          |
| 1                |                               |                        |                   |                |                |                                                              |          |
| Stamp text       |                               |                        |                   |                |                |                                                              |          |
| This docum       | ent is only valid or          | n the %currentDa       | ate% %currentT    | ime%           |                |                                                              |          |
| i You can use p  | olaceholders % <b>current</b> | :Date% or %current1    | ime% or %docum    | entCompanyN    | lame% or %us   | CompanyName% which will be replaced with current values on d | ownload. |
| Stamp position   |                               |                        |                   |                |                |                                                              |          |
| Right top        |                               |                        |                   |                |                |                                                              | •        |
| Stamp size       |                               |                        |                   |                |                |                                                              |          |
| Stamp size       |                               |                        |                   |                |                |                                                              |          |
| i Default stamp  | o size is 16                  |                        |                   |                | _              |                                                              |          |
| Automatically se | end selected reports b        | ov email               |                   |                |                |                                                              |          |

#### \*Customer contact data | \*File change log | \*Customer Authorisations | \*Custom Report sending frequency Monthly Save

Account settings: Send reports regularly to your inbox

On the next pages: Customer view