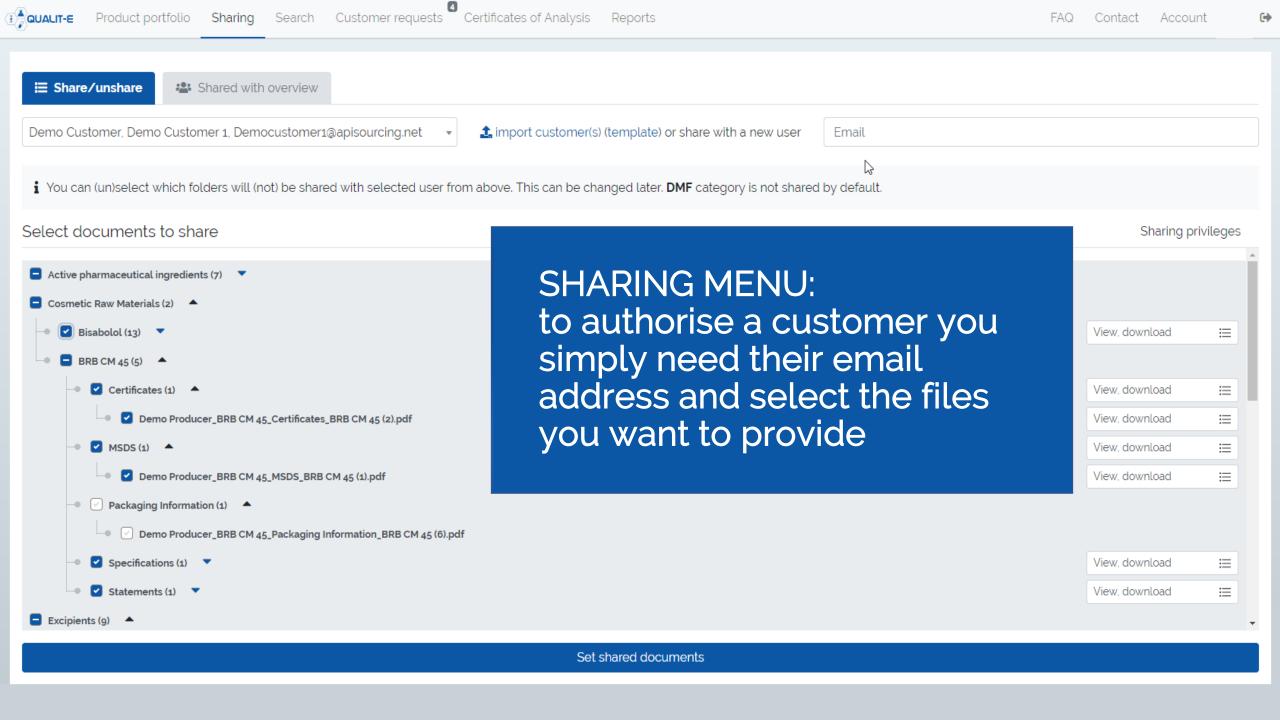

## Major functions

One time authorisation

Automatic customer notification

Document expiration notification

Upload and share CoA's

Upload customer info

**Lead Generator** 

Versioning system

File and 'sharing information' recovery

Reports

Authorise your customer only once for access, save lots of emails

Once you update or change documents, your customer is automatically notified

Receive an email when your documents expire

Upload your CoA by batch number, your customers can access it by the same

Import your customers email address, easily select it to authorise your customer

A new customer can request access to your product documents