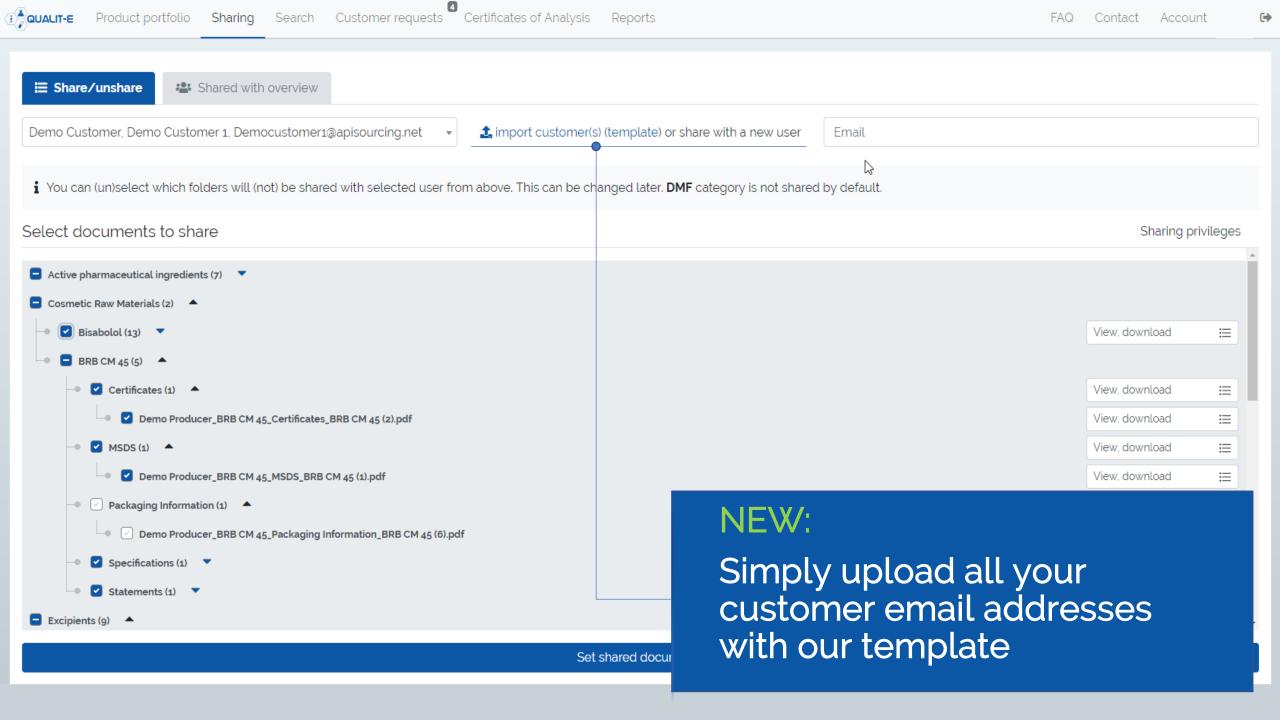

Upload your CoA by batch number, your customers can access it by the same

Import your customers email address, easily select it to authorise your customer

A new customer can request access to your product documents