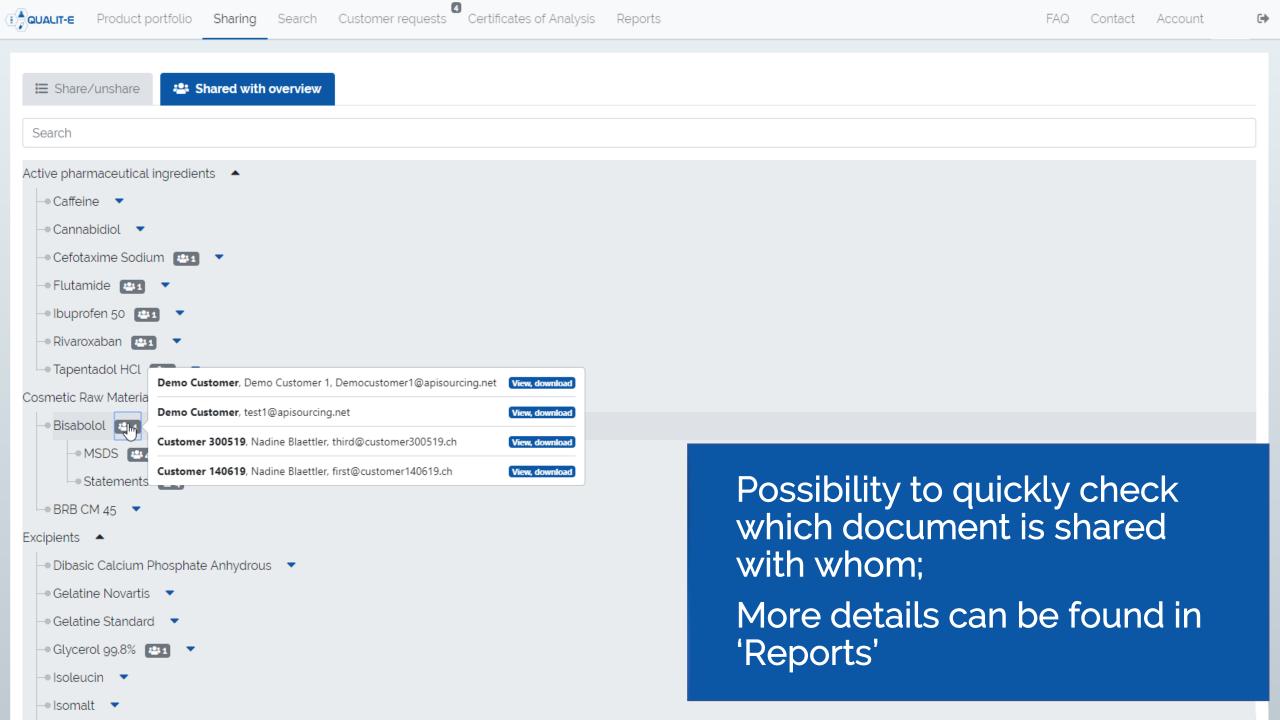

File and 'sharing information' recovery

Reports

Authorise your customer only once for access, save lots of emails

Once you update or change documents, your customer is automatically notified

Receive an email when your documents expire

Qualit-e shows you and your customer the difference between the old and new files

Should you delete any documents by accident, they can be recovered including the associated sharing information

Generate reports about customer access frequency, downloaded documents