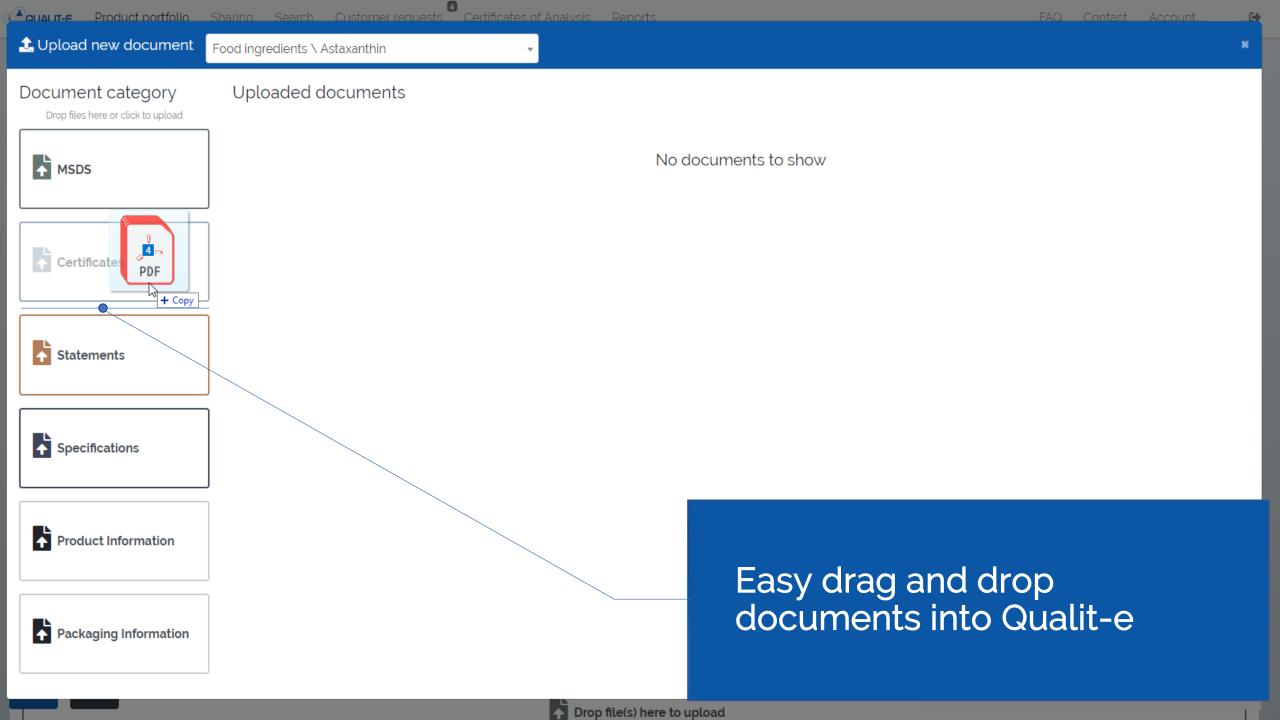

## Pharma Manufacturer A Certificates of Analysis (0) Active pharmaceutical ingredients (1)

Customers can see different producers who have authorised them for their documents

Contact Account 🕩

All producers / Demo Producer ▼ / Food ingredients ▼ / Astaxanthin ▼