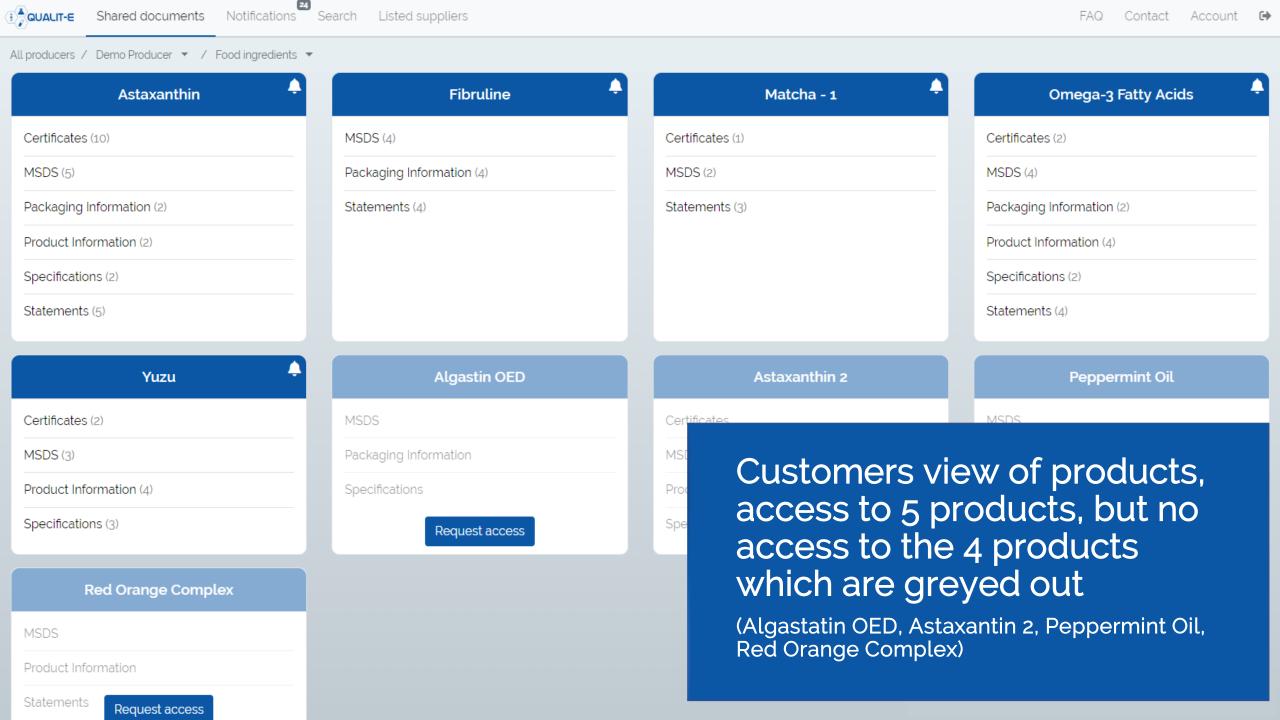

| Food ingredients         |
|--------------------------|
| Algastin OED (11)        |
| Astaxanthin (21)         |
| Astaxanthin 2 (15)       |
| Beetroot Powder (18)     |
| Fibruline (12)           |
| Matcha - 1 (8)           |
| Omega-3 Fatty Acids (18) |
| Peppermint Oil (g)       |
| Red Orange Complex (12)  |
| Yuzu (13)                |

#### Producers view of their own product portfolio