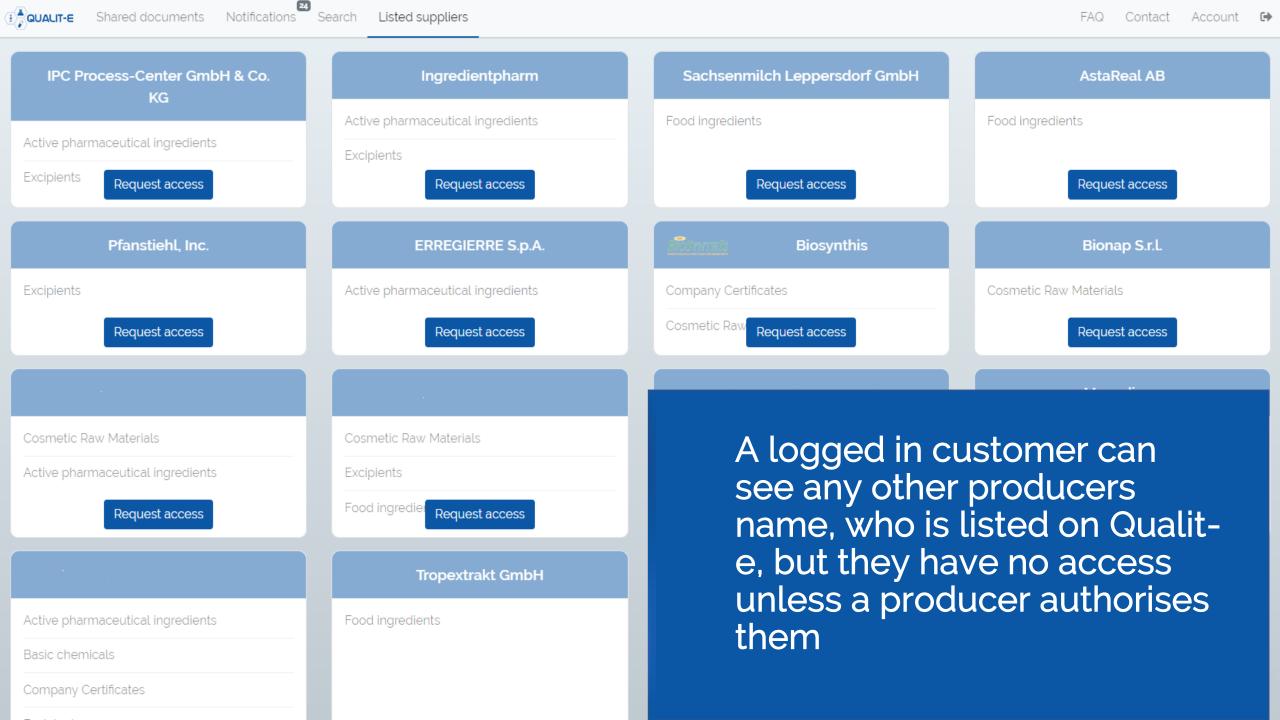

## Pharma Manufacturer A Certificates of Analysis (0) Active pharmaceutical ingredients (1)

Customers can see different producers who have authorised them for their documents

Contact Account 🕩

All producers / Demo Producer ▼ / Food ingredients ▼ / Astaxanthin ▼