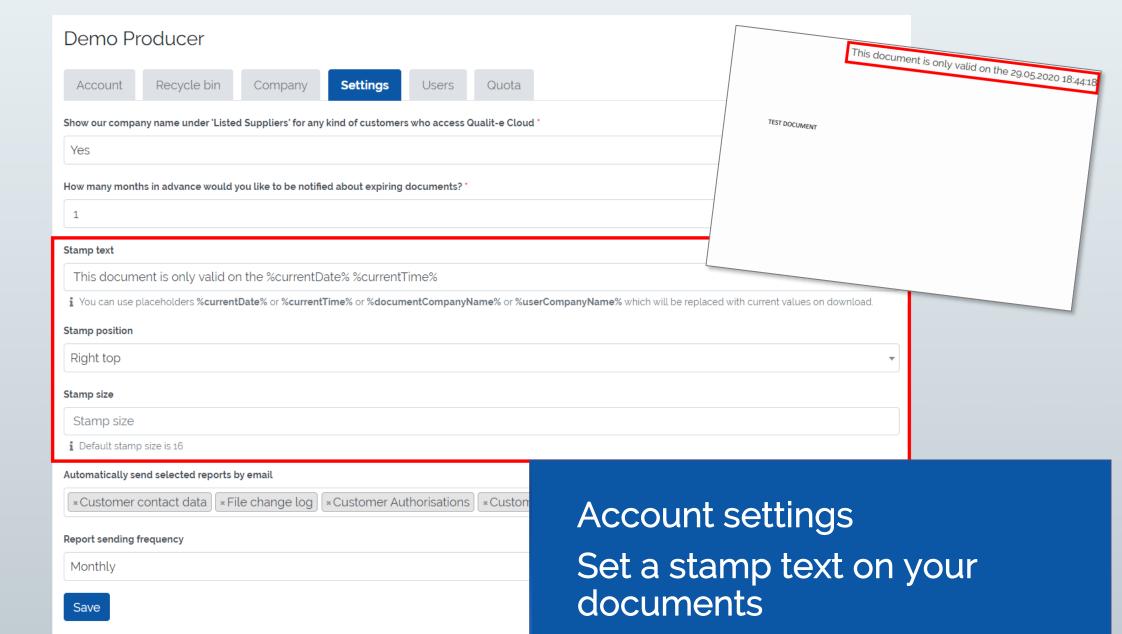

#### NEW:

Upload CoA's by batch number, your customer can download it using the batch number

Product portfolio Sharing Search Customer requests Certificates of Analysis

| Demo Pi          | roducer                       |                        |                   |                |                |                                                              |          |
|------------------|-------------------------------|------------------------|-------------------|----------------|----------------|--------------------------------------------------------------|----------|
| Account          | Recycle bin                   | Company                | Settings          | Users          | Quota          |                                                              |          |
| Show our compa   | any name under 'Liste         | d Suppliers' for any   | kind of customers | s who access G | Qualit-e Cloud |                                                              |          |
| Yes              |                               |                        |                   |                |                |                                                              | •        |
| How many mont    | hs in advance would y         | you like to be notifie | d about expiring  | documents? *   |                |                                                              |          |
| 1                |                               |                        |                   |                |                |                                                              |          |
| Stamp text       |                               |                        |                   |                |                |                                                              |          |
| This docum       | ent is only valid or          | n the %currentDa       | ate% %currentT    | ime%           |                |                                                              |          |
| i You can use p  | olaceholders % <b>current</b> | :Date% or %current1    | ime% or %docum    | entCompanyN    | lame% or %us   | CompanyName% which will be replaced with current values on d | ownload. |
| Stamp position   |                               |                        |                   |                |                |                                                              |          |
| Right top        |                               |                        |                   |                |                |                                                              | •        |
| Stamp size       |                               |                        |                   |                |                |                                                              |          |
| Stamp size       |                               |                        |                   |                |                |                                                              |          |
| i Default stamp  | o size is 16                  |                        |                   |                | _              |                                                              |          |
| Automatically se | end selected reports b        | ov email               |                   |                |                |                                                              |          |

#### \*Customer contact data | \*File change log | \*Customer Authorisations | \*Custom Report sending frequency Monthly Save

Account settings: Send reports regularly to your inbox

On the next pages: Customer view