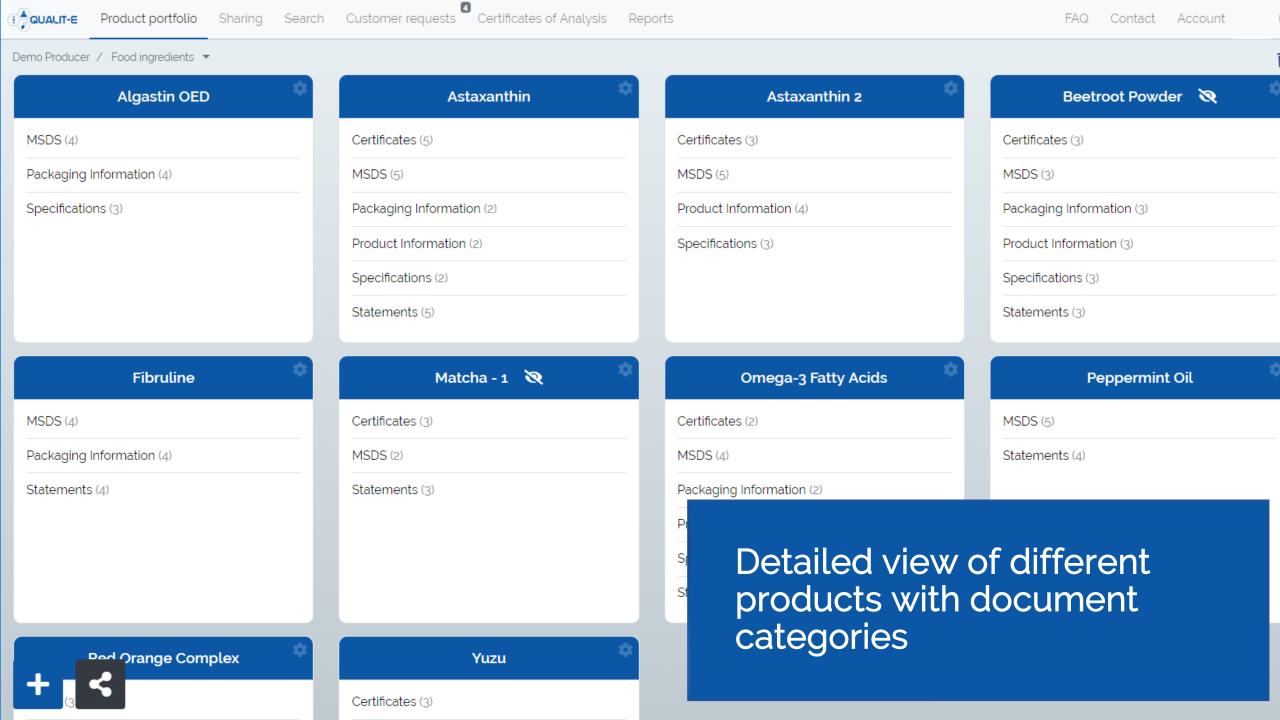

| Food ingredients         |
|--------------------------|
| Algastin OED (11)        |
| Astaxanthin (21)         |
| Astaxanthin 2 (15)       |
| Beetroot Powder (18)     |
| Fibruline (12)           |
| Matcha - 1 (8)           |
| Omega-3 Fatty Acids (18) |
| Peppermint Oil (g)       |
| Red Orange Complex (12)  |
| Yuzu (13)                |

#### Producers view of their own product portfolio